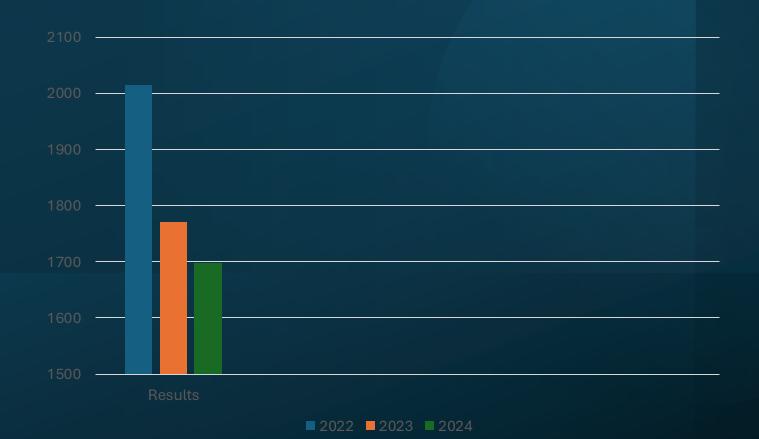

#### Results

| TS FMCSAS      | Staging vo.1.26 |                    |                        |               |                                                   | (i) Cor | nnected |
|----------------|-----------------|--------------------|------------------------|---------------|---------------------------------------------------|---------|---------|
|                |                 |                    |                        |               |                                                   | _       |         |
| robable FMCSA  | Records         |                    |                        |               |                                                   |         |         |
| FILTERS Q Se   | arch            |                    |                        |               |                                                   |         |         |
| State Case Num | Crash Date      | MotorCarrierType   | MotorCarrierIDNumber ↓ | FMCSA Reporta | NHTSA GVWR                                        | Submit? |         |
| 2023053672     | 5/9/2023        | Interstate carrier | 653454                 | A             | Class 8: 33,001 lb and above (14,969 kg and above | ×       | EDIT    |
| 2023057590     | 5/16/2023       | Interstate carrier | 389263                 | Р             | Class 8: 33,001 lb and above (14,969 kg and above | · ~     | EDIT    |
| 2023055766     | 5/8/2023        | Interstate carrier | 3807539                | Р             | Class 8: 33,001 lb and above (14,969 kg and above | · /     | EDIT    |
| 2023057588     | 5/18/2023       | Interstate carrier | 3356944                | Р             | Class 7: 26,001 - 33,000 lb (11,794 - 14,969 kg)  | ~       | EDIT    |
| 2023058085     | 5/19/2023       | Interstate carrier | 333653                 | Р             | Class 8: 33,001 lb and above (14,969 kg and above | · /     | EDIT    |
| 2023057135     | 5/16/2023       | Interstate carrier | 3243450                | Р             | Class 8: 33,001 lb and above (14,969 kg and above | · /     | EDIT    |
| 2023057555     | 5/15/2023       | Interstate carrier | 3220921                | Р             | Class 8: 33,001 lb and above (14,969 kg and above | · /     | EDIT    |
| 2023056367     | 5/15/2023       | Intrastate carrier | 3159954                | Р             | Class 8: 33,001 lb and above (14,969 kg and above | · ~     | EDIT    |
| 2023057714     | 5/16/2023       | Interstate carrier | 3137428                | Р             | Class 8: 33,001 lb and above (14,969 kg and above | · ~     | EDIT    |
| 2023053101     | 4/30/2023       | Interstate carrier | 3117467                | A             | Class 8: 33,001 lb and above (14,969 kg and above | · /     | EDIT    |
| 2023057886     | 5/16/2023       | Interstate carrier | 305955                 | Р             | Class 3: 10,001 - 14,000 lb (4,536 - 6,350 kg)    | ~       | EDIT    |
| 2023055767     | 5/14/2023       | Interstate carrier | 3019765                | Р             | Class 8: 33,001 lb and above (14,969 kg and above | · /     | EDIT    |
| 2023053793     | 5/9/2023        | Intrastate carrier | 300875                 | Р             | Class 8: 33,001 lb and above (14,969 kg and above | · /     | EDIT    |
| 2023057714     | 5/16/2023       | Interstate carrier | 2930736                | Р             | Class 7: 26,001 - 33,000 lb (11,794 - 14,969 kg)  | ~       | EDIT    |
| 2023057046     | 5/11/2023       | Interstate carrier | 2888114                | Р             | Class 8: 33,001 lb and above (14,969 kg and above | · /     | EDIT    |
| 2023053518     | 5/9/2023        | Interstate carrier | 2842294                | Р             | Class 8: 33,001 lb and above (14,969 kg and above |         | EDIT    |