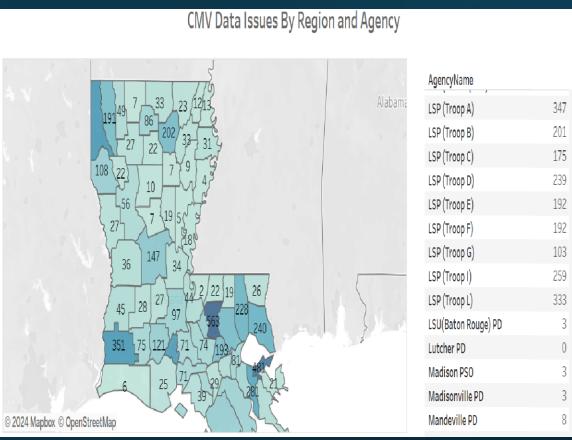

### Data Quality

| IssueDescription F                |       |
|-----------------------------------|-------|
| No Information in Original Report | 1,918 |
| Multiple items 2-6 changed        | 810   |
| Name / Address Change             | 658   |
| Fixed by LEL                      | 621   |
| GVWR/Vehicle Config Change        | 599   |
| Carrier Type Change               | 537   |
| Previous Intrastate - No Longer U | 470   |
| DOT Number Change                 | 164   |
| Unknown                           | 111   |
| Sent off for further review       | 2     |
| Not CMV - Porsonal                | n     |